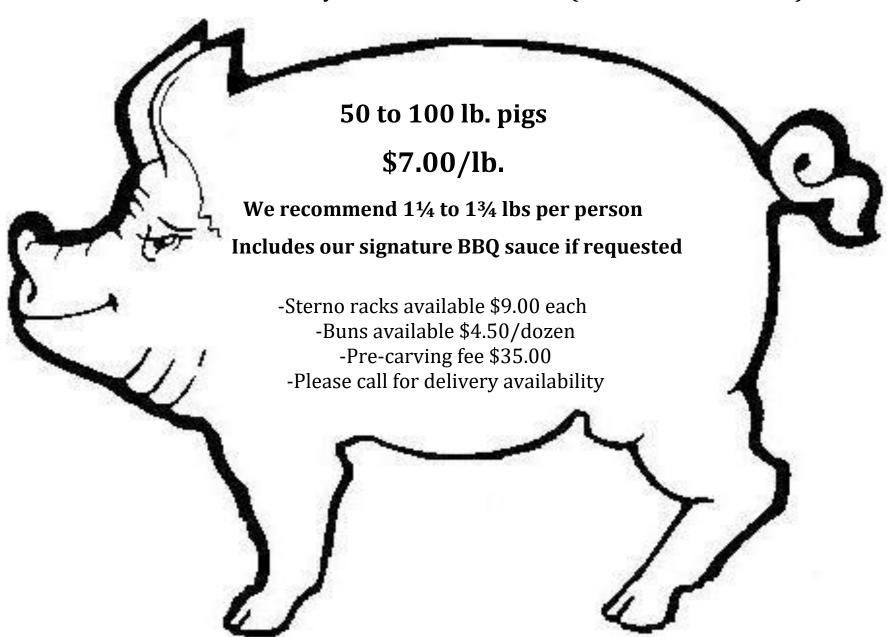

# WHOLE HOG PICKENS

Slow roasted and hickory smoked at our location (NOT GRILLED ON SITE)